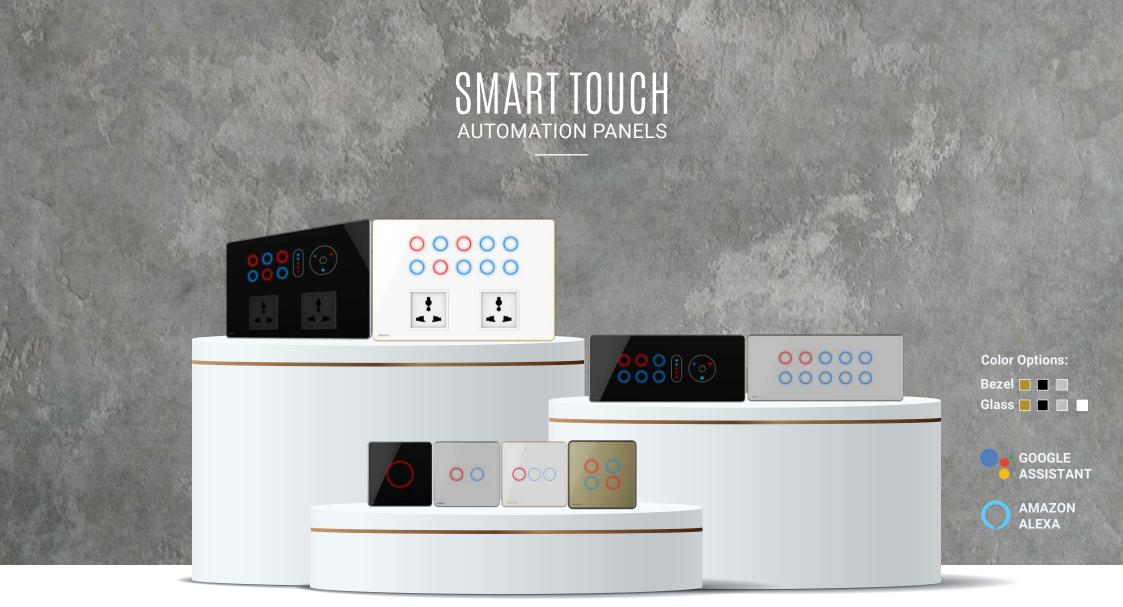

Controllers are the brain of a Home-Automation system. Also known as Gateway as these devices connect to the Internet to facilitate all the connected devices for remote access.

DESIGN: Stunning glass faceplate and metallic bezels with advanced capacitive multi touch sensors. AESTHETICS: Available in multiple colours & finish, it can be customized with icons to suit your homes interiors. TECHNOLOGY: Functions on Z-wave plus wireless protocol, can be configured to work with your Phones, tablets & voice commands. RETROFIT: No matter which gang box you have, whether it's a 2,4,6,8,12 module gang box, it can be replaced with Hogar Smart Touch Panels. Programmable Touch switches can be used for scene control, curtain control, dimming control, tuning control, on/off control, and voice control.