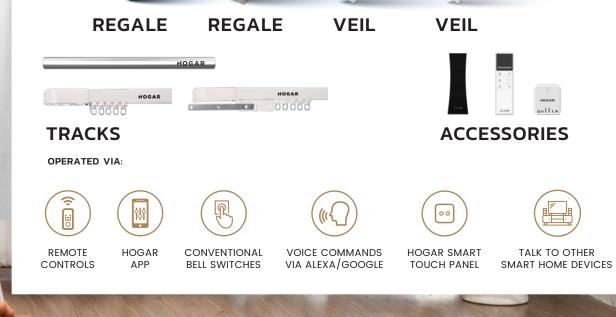

## CURTAINS & BLINDS THAT MOVE TO YOUR COMMAND

## **SMART CURTAIN MOTORS**

HOGARSE

#### **REGALE** RT20

| 28                                     | <28dB                                                                 |
|----------------------------------------|-----------------------------------------------------------------------|
| Rated Speed                            | Low Noise                                                             |
| 4 WIRED<br>4 WIRED<br>-L1<br>-L2<br>-E | :20Ÿ                                                                  |
| Wired                                  | Max Load Capacity                                                     |
| Product Type                           | Rated Torque                                                          |
| Super Silent                           | 6.0 Nm                                                                |
| Rated Speed                            | Rated Voltage                                                         |
| 28 RPM                                 | 100-240 V AC                                                          |
| Noise                                  | Communication                                                         |
| <28 dB                                 | RF                                                                    |
| Wires                                  | Application Compatibility                                             |
| 4 Wire                                 | Compatible with Hogar<br>SE App & Hogar Pro<br>App via Curtain module |
| Motor Length                           | Motor Width x Breadth                                                 |
| 492.1 mm                               | 35.0 mm                                                               |

#### **REGALE** RF70

HOGAR

| 80-120 <sup>M</sup>              | <38 dB                                                                                             |
|----------------------------------|----------------------------------------------------------------------------------------------------|
| Rated Speed                      | Low Noise                                                                                          |
| 5 WIRED                          | ₃70º                                                                                               |
| Wired                            | Max Load Capacity                                                                                  |
| <b>Product Type</b><br>Heay Duty | Rated Torque<br>2.0 Nm                                                                             |
| Rated Speed<br>80-120 RPM        | Rated Voltage<br>220-240 V AC                                                                      |
| Noise<br><38 dB                  | <b>Communication</b><br>RF                                                                         |
| <b>Wires</b><br>5 Wire           | Application Compatibility<br>Compatible with Hogar<br>SE App & Hogar Pro<br>App via Curtain module |
| <b>Motor Length</b><br>308.5 mm  | <b>Motor Width x Breadth</b><br>54.4 x 84.9 mm                                                     |

### **VEIL** 60

| 70/90/110<br>RPM                 | <38dB                                                                                                                |
|----------------------------------|----------------------------------------------------------------------------------------------------------------------|
| Rated Speed                      | Low Noise                                                                                                            |
| 4 WIRED                          | ੇ60 ਨੇ                                                                                                               |
| Wired                            | Max Load Capacity                                                                                                    |
| <b>Product Type</b><br>Heay Duty | Rated Torque<br>1.5 Nm                                                                                               |
| Rated Speed<br>75/90/110 RPM     | Rated Voltage<br>100-240 V AC                                                                                        |
| Noise<br><38 dB                  | <b>Communication</b><br>RF/WIFI                                                                                      |
| <b>Wires</b><br>4 Wire           | Application Compatibility<br>No Module Required for Hogar SE<br>App & Works with Hogar Pro App<br>via Curtain module |
| <b>Motor Length</b><br>295.0 mm  | <b>Motor Width x Breadth</b><br>46.0 x 71.0 mm                                                                       |

### **VEIL**50

HOGARSE

| 118 <sup>M</sup> | <40dB                                                                                              |
|------------------|----------------------------------------------------------------------------------------------------|
| Rated Speed      | Low Noise                                                                                          |
| 4 WIRED          | ±50₽                                                                                               |
| Wired            | Max Load Capacity                                                                                  |
| Product Type     | Rated Torque                                                                                       |
| Super Sleek      | 1.2 Nm                                                                                             |
| Rated Speed      | Rated Voltage                                                                                      |
| 28 RPM           | 100-240 V AC                                                                                       |
| Noise            | Communication                                                                                      |
| <40dB            | RF                                                                                                 |
| Wires<br>4 Wire  | Application Compatibility<br>Compatible with Hogar<br>SE App & Hogar Pro<br>App via Curtain module |
| Motor Length     | Motor Width x Breadth                                                                              |
| 334.5 mm         | 39.4 x 39.4 mm                                                                                     |