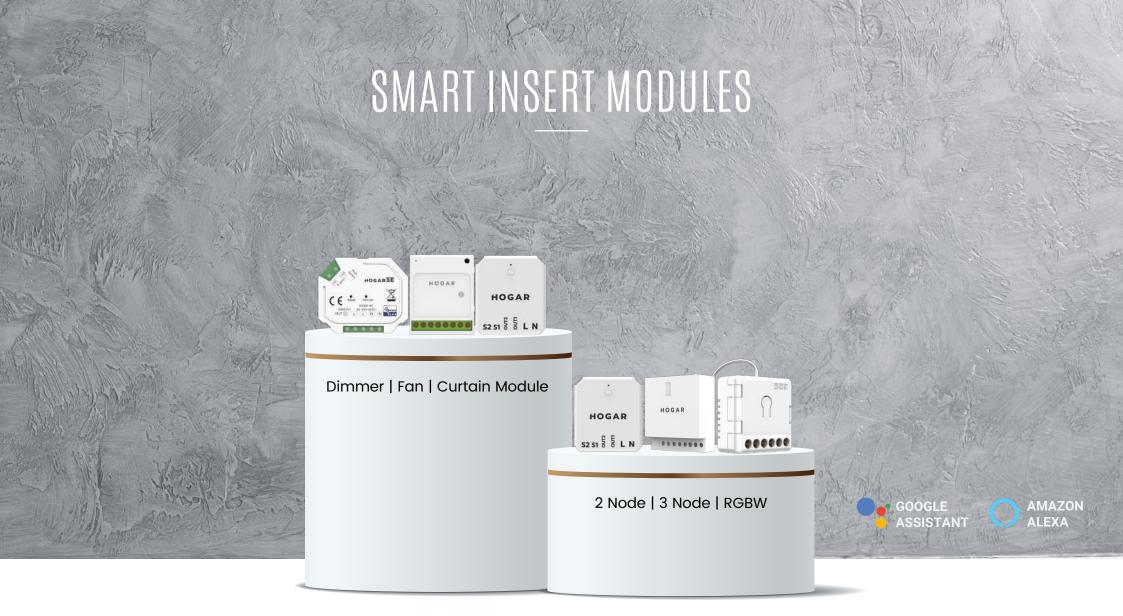

INSERT MODULES are multi-purpose devices that are used based on requirement. Also used for Retrofits to convert the existing switches to Automated ones.

Smart sensor devices allow you to monitor activities in your home, respond to environmental changes and activate/deactivate lights and appliances automatically to meet your needs. Hogar Smart Digital door lock has all the features (Passcode, RFID, Manual Key, Fingerprint, App Access) of the most traditional door locks, it has inbuilt Z-wave automation chip which communicates with Hogar Smart Automation ecosystem and works seamlessly with all the other devices in the single ecosystem.