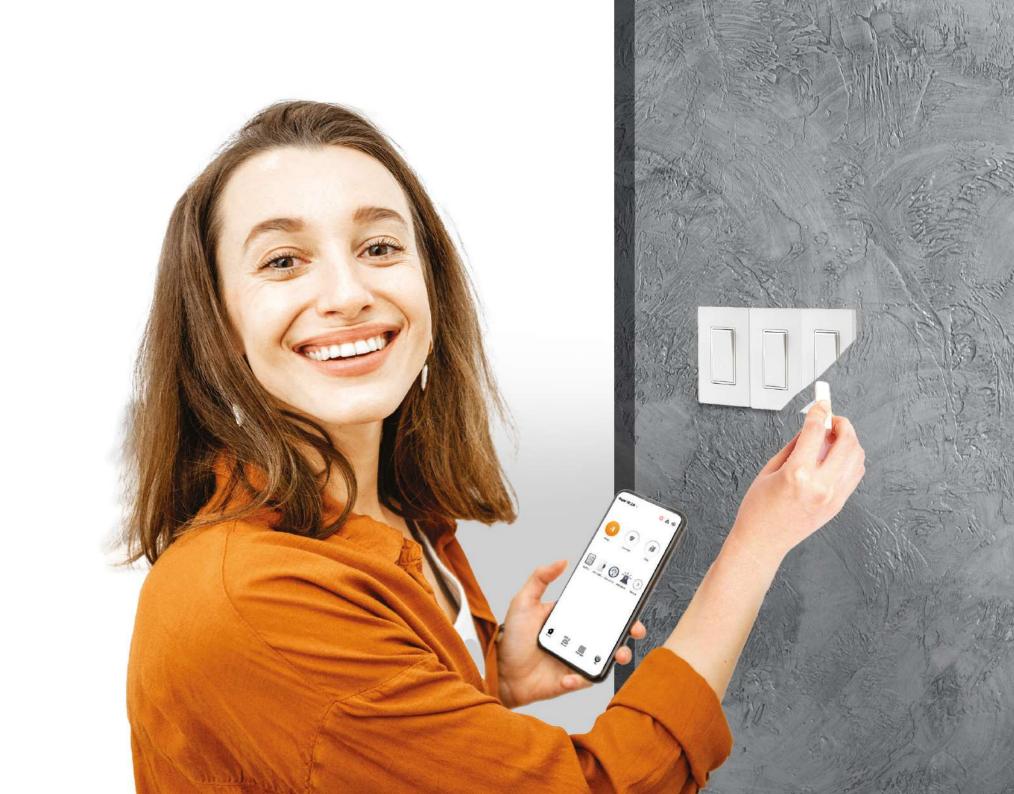

INSERT MODULES are multi-purpose devices that are used based on requirement. Also used for Retrofits to convert the existing switches to Automated ones.

Smart sensor devices allow you to monitor activities in your home, respond to environmental changes and activate/deactivate lights and appliances automatically to meet your needs. Hogar Smart Digital door lock has all the features (Passcode, RFID, Manual Key, Fingerprint, App Access) of the most traditional door locks, it has inbuilt Z-wave automation chip which communicates with Hogar Smart Automation ecosystem and works seamlessly with all the other devices in the single ecosystem.