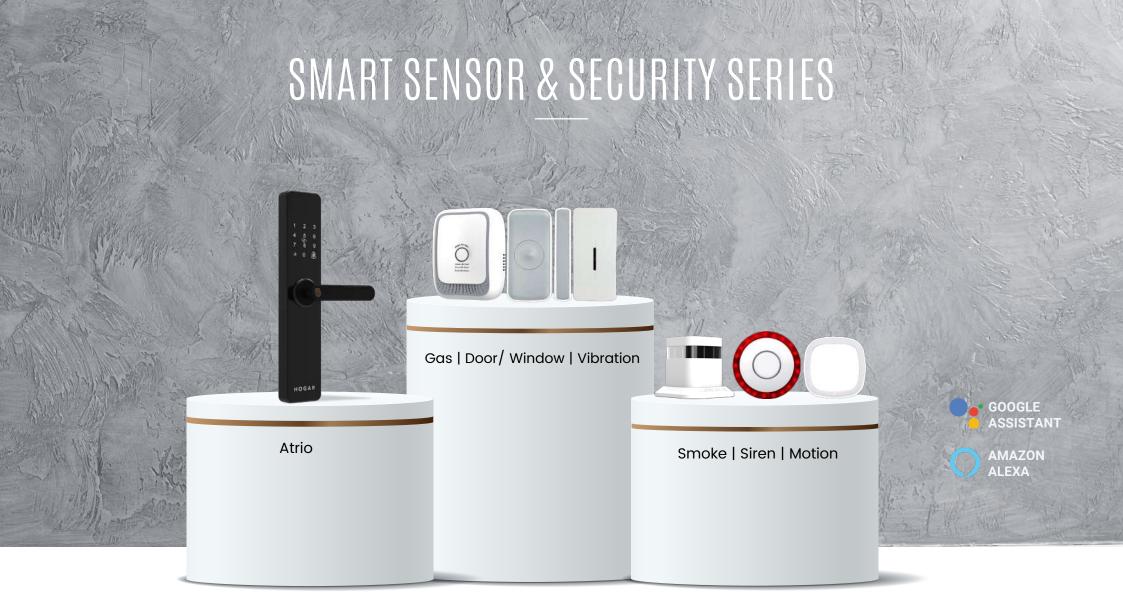

INSERT MODULES are multi-purpose devices that are used based on requirement. Also used for Retrofits to convert the existing switches to Automated ones.

Smart sensor devices allow you to monitor activities in your home, respond to environmental changes and activate/deactivate lights and appliances automatically to meet your needs. Hogar Smart Digital door lock has all the features (Passcode, RFID, Manual Key, Fingerprint, App Access) of the most traditional door locks, it has inbuilt Z-wave automation chip which communicates with Hogar Smart Automation ecosystem and works seamlessly with all the other devices in the single ecosystem.