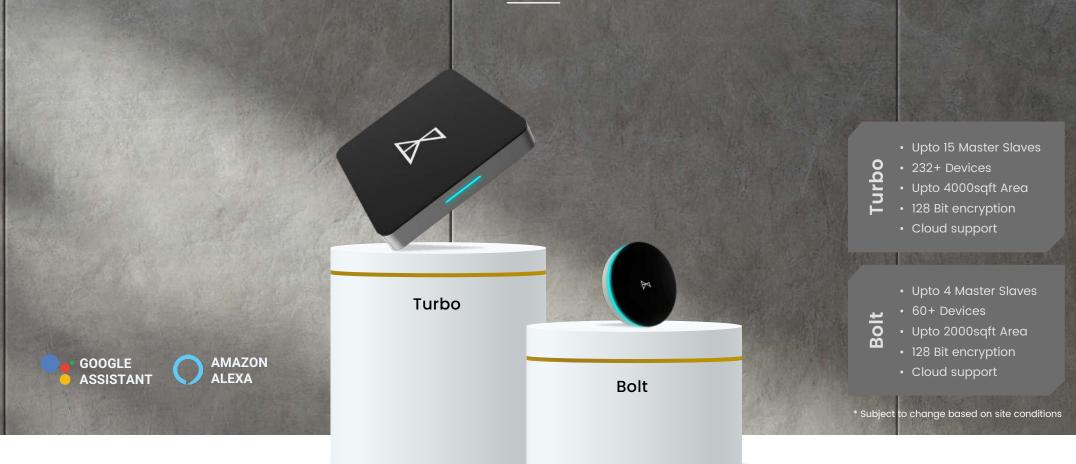

Controllers are the brain of a Home-Automation system. Also known as Gateway as these devices connect to the Internet to facilitate all the connected devices for remote access.

DESIGN: Stunning glass faceplate and metallic bezels with advanced capacitive multi touch sensors. AESTHETICS: Available in multiple colours & finish, it can be customized with icons to suit your homes interiors. TECHNOLOGY: Functions on Z-wave plus wireless protocol, can be configured to work with your Phones, tablets & voice commands. RETROFIT: No matter which gang box you have, whether it's a 2,4,6,8,12 module gang box, it can be replaced with Hogar Smart Touch Panels. Programmable Touch switches can be used for scene control, curtain control, dimming control, tuning control, on/off control, and voice control.