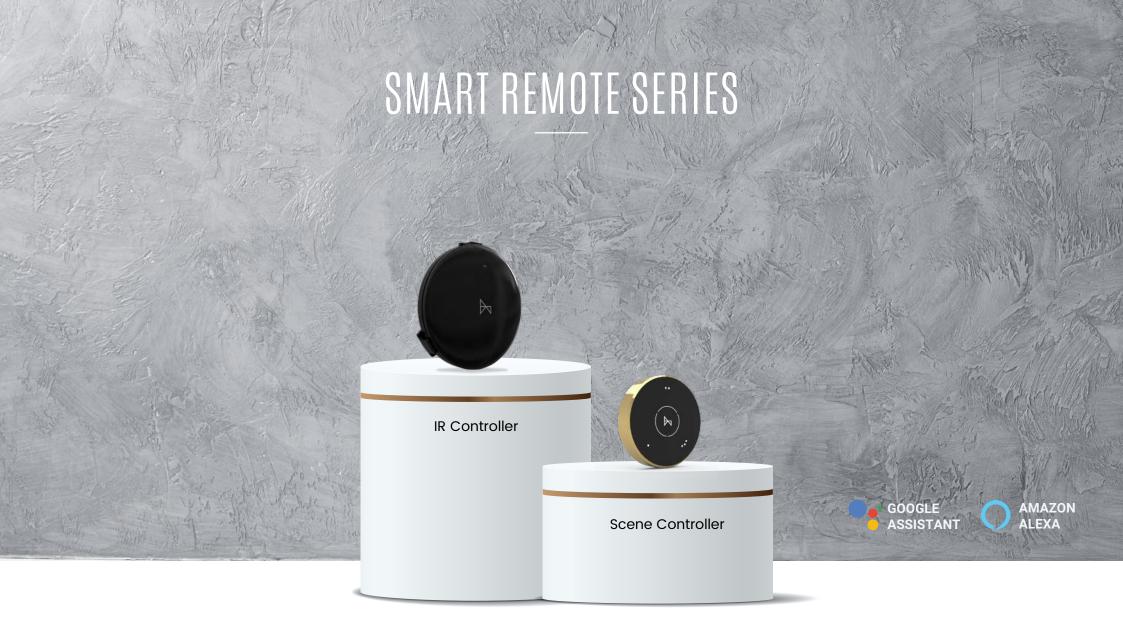

Now you can control all your IR devices through one application, regardless of whether it's a TV, fan, set-top box, air conditioner or music system.