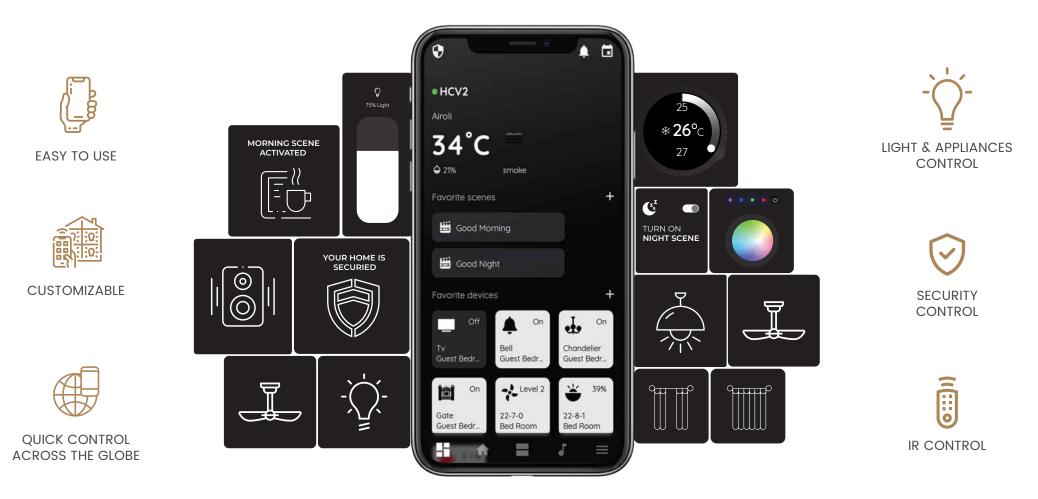

## HOGAR PRO S APP

The Hogar apps offers an intuitive dashboard and the most comprehensive solution to manage your smart home

Smart | Simple | Secure