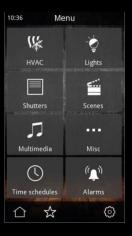

## Models

Iddero VERSO 4.3" KNX capacitive touch panel

4.3" KNX capacitive touch panel with IP connection for remote access

VERSO/ INDOOR
4.3" KNX capacitive touch panel
with IP connection and door phone function

- · Widescreen 4.3" TFT display (16:9)
- · Capacitive multitouch technology
- Up to 48 control functions, organized in 6configurable pages
- · Wide range of UI widgets
- · User editable "favorites" page
- · Configurable background images in all pages
- Touch gestures (4 swipe gestures + multitouch gesture) to run quick actions even when the display isoff (power saving mode)

## **Functionality**

#### Not just a pretty face

Iddero VERSO has everything you need for your next KNX project:

- Weekly time schedules (up to 48 channels, 4 doubleprograms / channel)
- · Alarm monitoring (up to 48 alarms) with event log
- · Internal scene controller
- Two independent thermostats, featuring P-I control, separate two-stage heating and cooling, etc.
- Four multi-function inputs, individually configurable as binary or temperature probe inputs
- · Built-in temperature sensor
- · Real-time clock (RTC) with backup battery
- Integrated KNX bus coupling unit (TP1)
- · Ultra-low power consumption