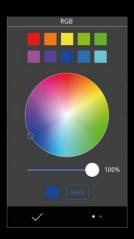

## Visualisation

A user interface you will actually want to use Discover a beautifully crafted user interface where everydetail has been carefully designed. Combine a wide range of widgets, including RGBW pickers, regulation bars, rotary controls, and much more. Customize the look & feel to meet your needs and preferences.

- · Widescreen 4.3" TFT display (16:9)
- · Capacitive multitouch technology
- Up to 48 control functions, organized in 6configurable pages
- · Wide range of UI widgets
- · User editable "favorites" page
- · Configurable background images in all pages
- Touch gestures (4 swipe gestures + multitouch gesture) to run quick actions even when the display isoff (power saving mode)