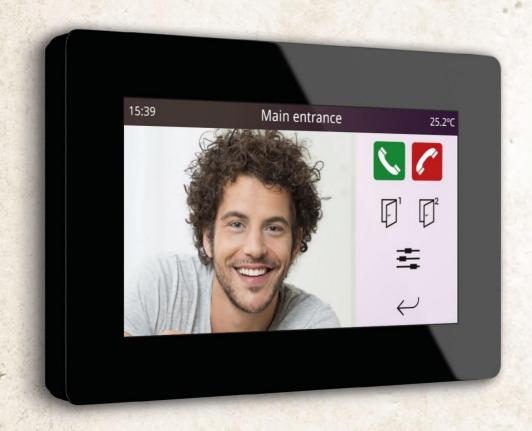

# VERSO/INDOOR

4.3" KNX capacitive touch panel with IP connection and door phone function

it's going to be awesome

#### Iddero VERSO with superpowers

Everything from Iddero VERSO and VERSO+IP, now withtwice as many UI controls (up to 96 controls organized in 12 pages), plus door phone integration and IP cameravisualisation.

#### Welcome home!

VFRSO/ INDOOR doubles as an indoor monitor for vourdoor phone system. Receive incoming calls from your door entry panel and enjoy best-in-class performance with exceptional image quality and fullduplex audio with acoustic echo cancellation.

#### The choice is yours

VERSO/ INDOOR is compatible with SIP door stations from most major IP manufacturers out of the box, as well as with generic SIP door stations.

Coming soon; please check availability