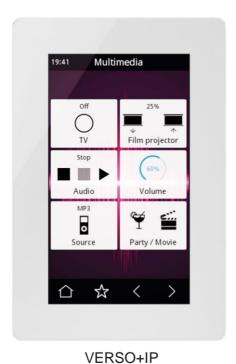

#### Iddero VERSO with superpowers

Everything from Iddero VERSO and VERSO+IP, now withtwice as many UI controls (up to 96 controls organized in 12 pages), plus door phone integration and IP cameravisualisation.

#### Welcome home!

VFRSO/ INDOOR doubles as an indoor monitor for vourdoor phone system. Receive incoming calls from your door entry panel and enjoy best-in-class performance with exceptional image quality and fullduplex audio with acoustic echo cancellation.

#### The choice is yours

VERSO/ INDOOR is compatible with SIP door stations from most major IP manufacturers out of the box, as well as with generic SIP door stations.

Coming soon; please check availability