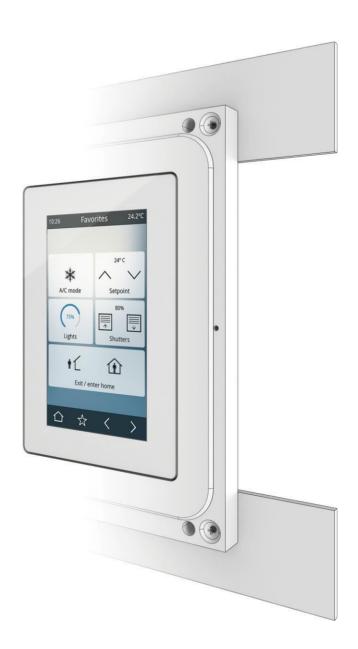

## Models

Iddero VERSO 4.3" KNX capacitive touch panel

4.3" KNX capacitive touch panel with IP connection for remote access

VERSO/ INDOOR
4.3" KNX capacitive touch panel
with IP connection and door phone function

## **Installation options**

Iddero VERSO can be installed in portrait or landscapeorientation, and supports surface and flush mounting options.

#### Surface mounting

- In solid walls, using a standard wall mounting box(Iddero ref. E-C466 or equivalent)
- In hollow walls (drywall, plasterboard), using standard wall mounting box suitable for hollow walls (Iddero ref.E-C456 or equivalent)

#### Flush mounting (\*)

 In hollow walls (drywall, plasterboard), using a flushmounting adapter (Iddero ref. E-F401)

(\*) Please check the product datasheet. Not compatible with VERSO/INDOOR.

VERSO+IP

4.3" KNX capacitive touch panel with IP connection for remote access anytime, anywheíe