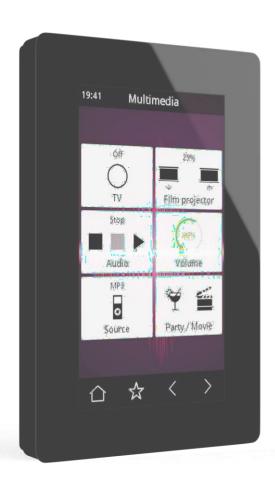

## Visualisation

A user interface you will actually want to use Discover a beautifully crafted user interface where everydetail has been carefully designed. Combine a wide range of widgets, including RGBW pickers, regulation bars, rotary controls, and much more. Customize the look & feel to meet your needs and preferences.

- · Widescreen 4.3" TFT display (16:9)
- · Capacitive multitouch technology
- Up to 48 control functions, organized in 6configurable pages
- · Wide range of UI widgets
- · User editable "favorites" page
- · Configurable background images in all pages
- Touch gestures (4 swipe gestures + multitouch gesture) to run quick actions even when the display isoff (power saving mode)