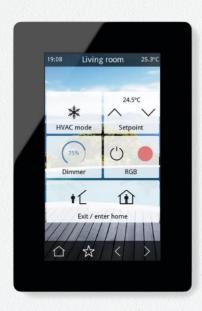

## Visualisation

A user interface you will actually want to use Discover a beautifully crafted user interface where everydetail has been carefully designed. Combine a wide range of widgets, including RGBW pickers, regulation bars, rotary controls, and much more. Customize the look & feel to meet your needs and preferences.

- · Widescreen 4.3" TFT display (16:9)
- · Capacitive multitouch technology
- Up to 48 control functions, organized in 6configurable pages
- · Wide range of UI widgets
- · User editable "favorites" page
- · Configurable background images in all pages
- Touch gestures (4 swipe gestures + multitouch gesture) to run quick actions even when the display isoff (power saving mode)

#### Dark mode

Try the new "dark mode" — an alternative user interface theme based on a palette of dark tones that reduces the luminance emitted by thescreen. Dark mode helps reduce eye strain and facilitates screen use in low-light environments.