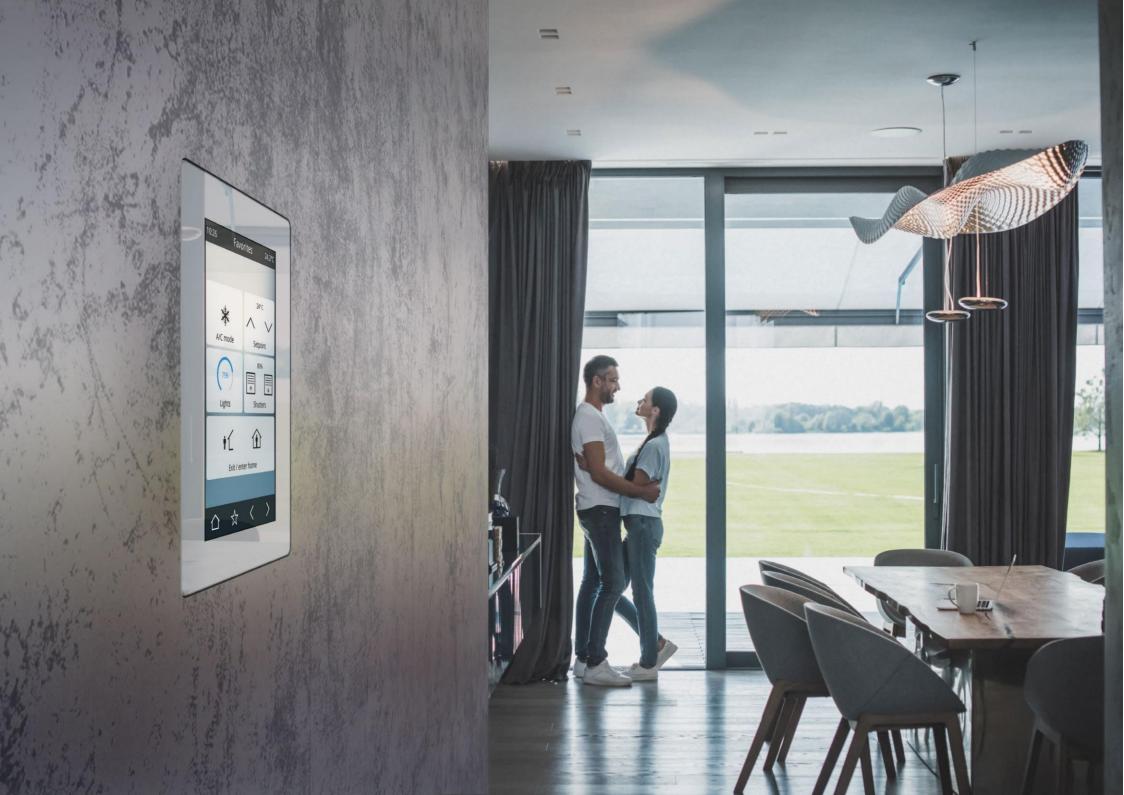

## Elegant. Compact. Versatile.

Welcome to Iddero VERSO: A family of 4.3" capacitive touch panels that combine an attractive, beautifully crafted visualisation, a wide array of functionality, IP connectivity for remote access, and seamless integration with door phone systems. Available in white or black GLASS finishes, supports surface and flush mounting, in portrait or landscape mode. The perfect choice for any environment.

## Visualisation

A user interface you will actually want to use Discover a beautifully crafted user interface where everydetail has been carefully designed. Combine a wide range of widgets, including RGBW pickers, regulation bars, rotary controls, and much more. Customize the look & feel to meet your needs and preferences.

#### Dark mode

Try the new "dark mode" — an alternative user interface theme based on a palette of dark tones that reduces the luminance emitted by thescreen. Dark mode helps reduce eye strain and facilitates screen use in low-light environments.