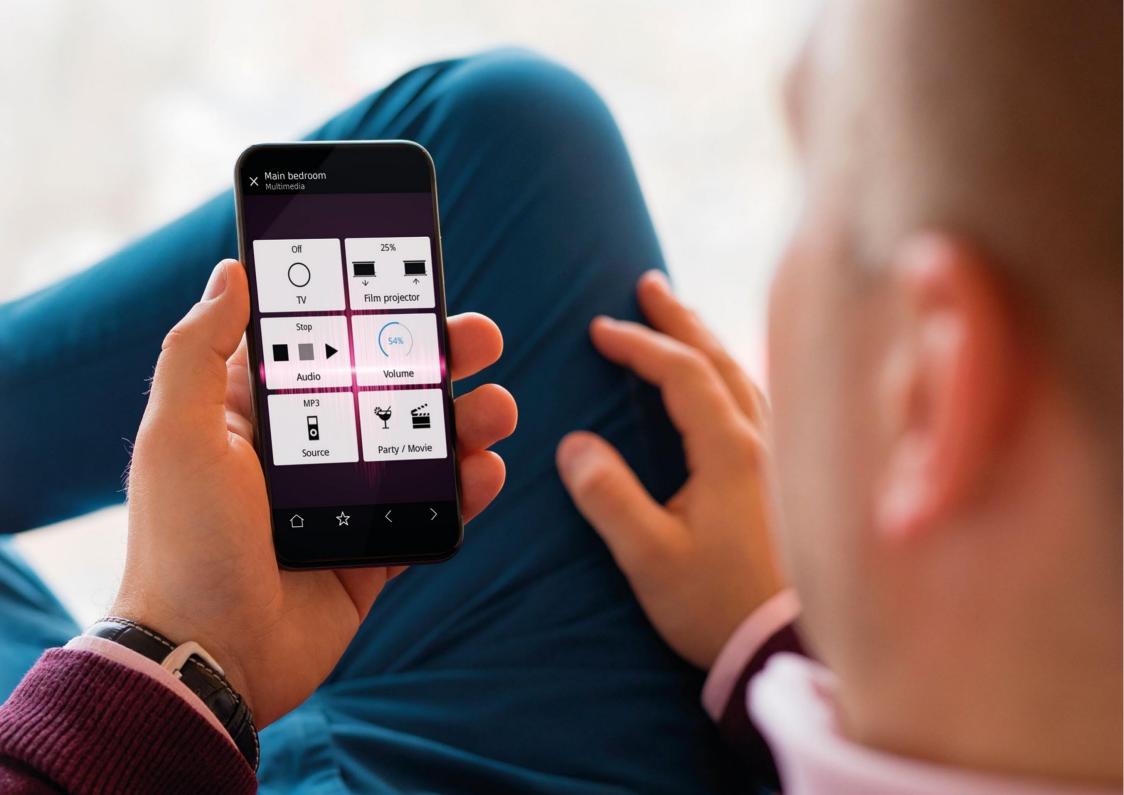

Remote control from smartphones and tablets VERSO+IP retains the elegant design, attractive visualisation, and advanced functionality of the Iddero VERSO touch panel, and adds IP connectivity for anytime, anywhere remote control from smartphones and tablets.

- · Mobile apps available for iOS and Android
- Both direct (LAN) connection and cloudbasedoperation are supported; no additional configuration required
- Support for push notifications
- Communications are fully encrypted and 100% secure