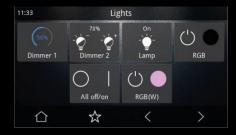

## Visualisation

A user interface you will actually want to use Discover a beautifully crafted user interface where everydetail has been carefully designed. Combine a wide range of widgets, including RGBW pickers, regulation bars, rotary controls, and much more. Customize the look & feel to meet your needs and preferences.

- · Widescreen 4.3" TFT display (16:9)
- · Capacitive multitouch technology
- Up to 48 control functions, organized in 6configurable pages
- · Wide range of UI widgets
- · User editable "favorites" page
- · Configurable background images in all pages
- Touch gestures (4 swipe gestures + multitouch gesture) to run quick actions even when the display isoff (power saving mode)

#### Dark mode

Try the new "dark mode" — an alternative user interface theme based on a palette of dark tones that reduces the luminance emitted by thescreen. Dark mode helps reduce eye strain and facilitates screen use in low-light environments.