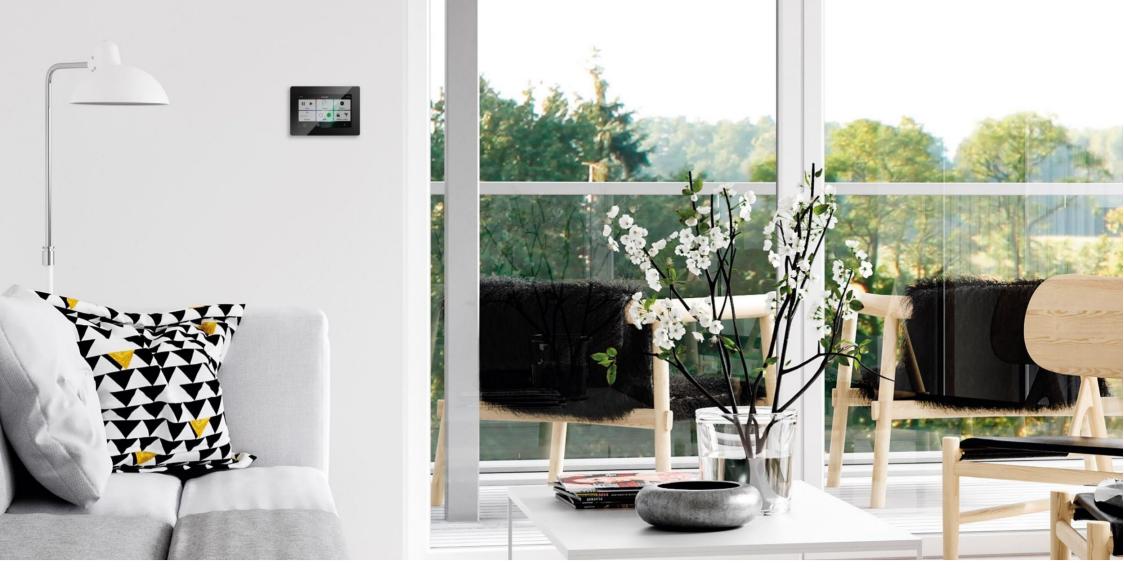

## **Installation options**

Iddero VERSO can be installed in portrait or landscapeorientation, and supports surface and flush mounting options.

#### Surface mounting

- In solid walls, using a standard wall mounting box(Iddero ref. E-C466 or equivalent)
- In hollow walls (drywall, plasterboard), using standard wall mounting box suitable for hollow walls (Iddero ref.E-C456 or equivalent)

#### Flush mounting (\*)

 In hollow walls (drywall, plasterboard), using a flushmounting adapter (Iddero ref. E-F401)

(\*) Please check the product datasheet. Not compatible with VERSO/INDOOR.

VERSO+IP

4.3" KNX capacitive touch panel with IP connection for remote access anytime, anywheíe