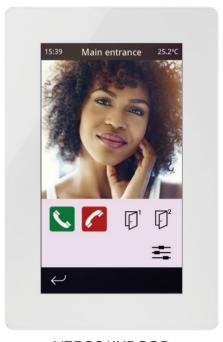

# VERSO/INDOOR

4.3" KNX capacitive touch panel with IP connection and door phone function

it's going to be awesome

#### Iddero VERSO with superpowers

Everything from Iddero VERSO and VERSO+IP, now withtwice as many UI controls (up to 96 controls organized in 12 pages), plus door phone integration and IP cameravisualisation.

#### Welcome home!

VFRSO/ INDOOR doubles as an indoor monitor for vourdoor phone system. Receive incoming calls from your door entry panel and enjoy best-in-class performance with exceptional image quality and fullduplex audio with acoustic echo cancellation.

#### The choice is yours

VERSO/ INDOOR is compatible with SIP door stations from most major IP manufacturers out of the box, as well as with generic SIP door stations.

Coming soon; please check availability