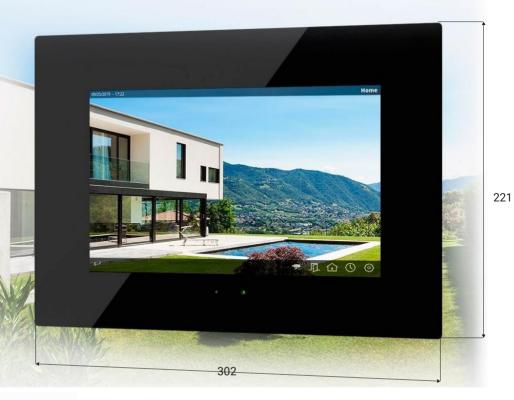

#### HC3L-KNX

10.1" capacitive touch panel with multitouch IPS display

Our premium model. The high-end IPS display delivers outstanding image quality, featuring vivid, vibrant colours from any viewing angle.