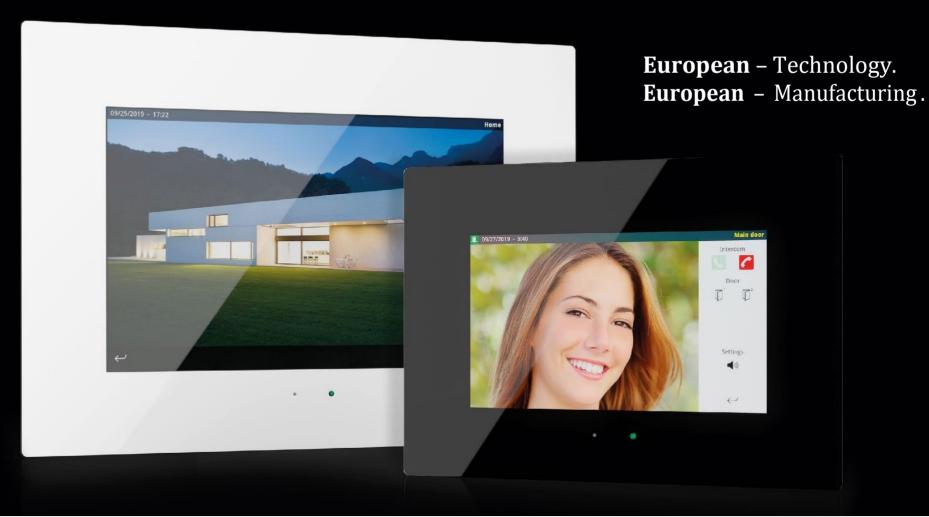

# Iddero HC3 / HC3L

"All-in-one" touch panels with remote access and door phone function

you can have it all

### A complete solution for KNX visualisation and control

Iddero HC3 and HC3L "all-in-one" touch panels are available in several sizes (7" and 10.1") and finishes. They combine an intuitive, user-friendly visualisation with a wide array of advanced functions and features, IP connectivity for remote access, and seamless integration with door phone systems.

## Door phone function

Iddero HC3 and HC3L touch panels can be used as indoor monitors for compatible IP door stations. They feature full-colour video and high quality audio thanks to the integrated stereo loudspeakers and digital microphone. IP camera visualisation is also supported.