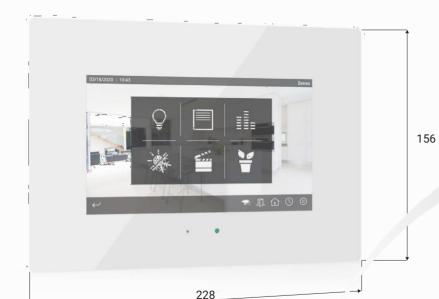

#### HC3-KNX

7" capacitive touch panel with multitouch TFT display

An all-rounder which combines top-of-the-line quality and best value. Don't settle for less.