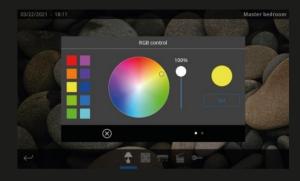

#### **Endless** possibilities

Up to 512 configurable pages, with 8 control functions per page (more than 4000 functions), and 4 configurable access control levels.

Combine a wide range of widgets, including indicators, push buttons, regulation bars, rotary controls, RGB wheel, numeric and text keypads, and much more.