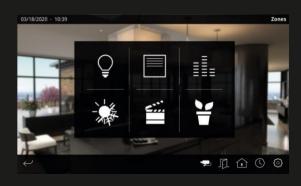

## Visualisation

Graphical navigation through maps and zones Organize your user interface in the way that best fits the needs of each particular project.

#### **Endless** possibilities

Up to 512 configurable pages, with 8 control functions per page (more than 4000 functions), and 4 configurable access control levels.

Combine a wide range of widgets, including indicators, push buttons, regulation bars, rotary controls, RGB wheel, numeric and text keypads, and much more.