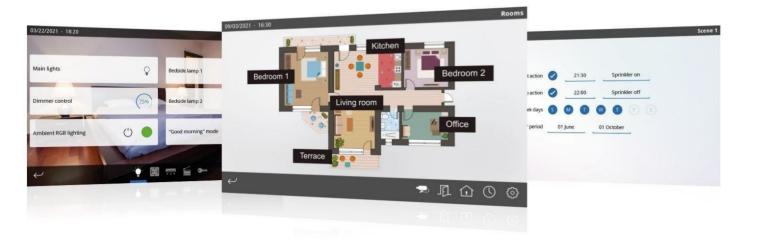

## Visualisation

Graphical navigation through maps and zones Organize your user interface in the way that best fits the needs of each particular project.

#### **Endless** possibilities

Up to 512 configurable pages, with 8 control functions per page (more than 4000 functions), and 4 configurable access control levels.

Combine a wide range of widgets, including indicators, push buttons, regulation bars, rotary controls, RGB wheel, numeric and text keypads, and much more.

Add your own touch with custom background images in all pages.